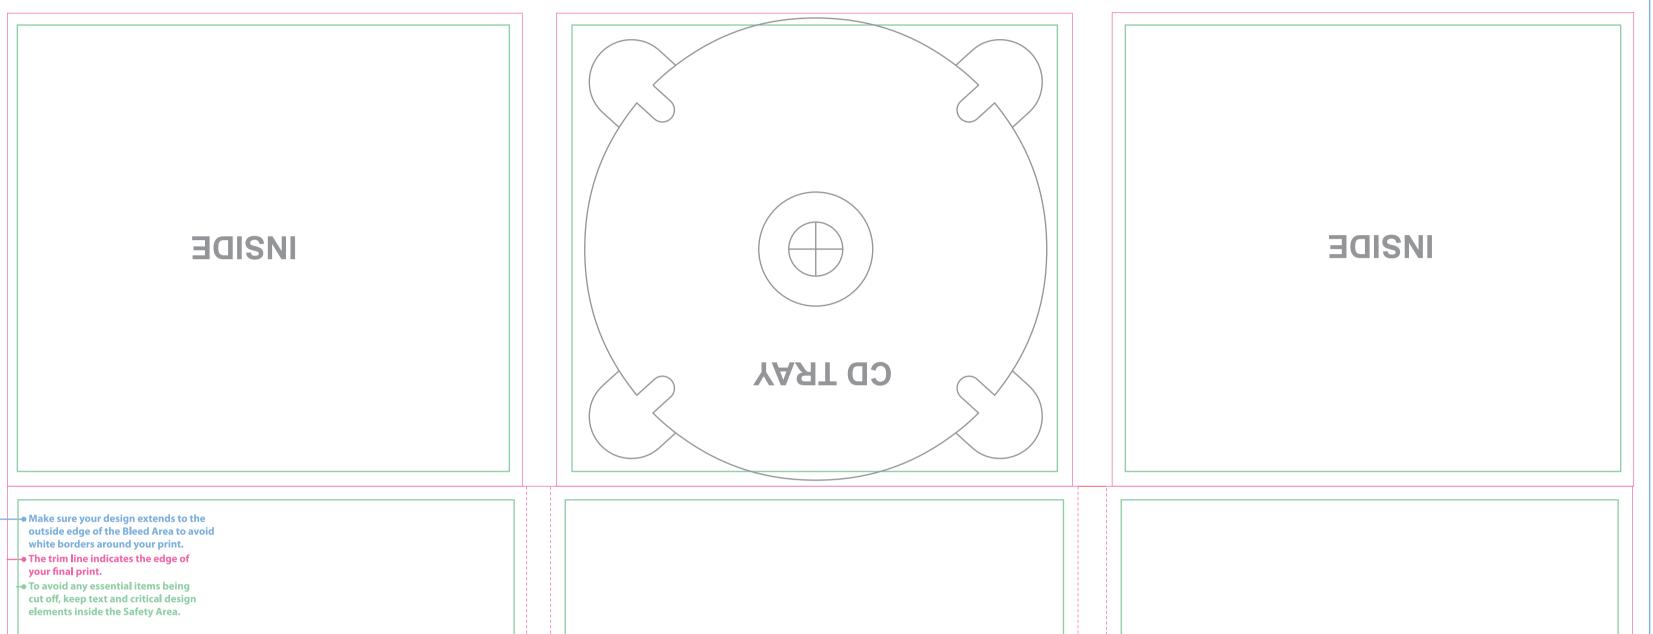

## 6 panel Digipak with 1 clear tray

The pink guide shows where the package will be trimmed

to final size. The light blue guide show 3mm bleed where needed. The green guide show the type safe area. It is important to include bleed. Printed pieces are cut to size in stacks and do not get cut exactly on the trim lines. Bleed is background image extending beyond the trim line to be cut off. This prevents any blank paper from showing along the cut edges. The same applies to the type safe margins. Any text inside the safety guide will not be cut if the print is cut slightly inside the trim lines. Embed Your pictures in Your artwork and outline texts, we do not accept attached fonts or pictures.

| INSIDE | BACK | SPINE | FRONT |
|--------|------|-------|-------|
|        |      |       |       |