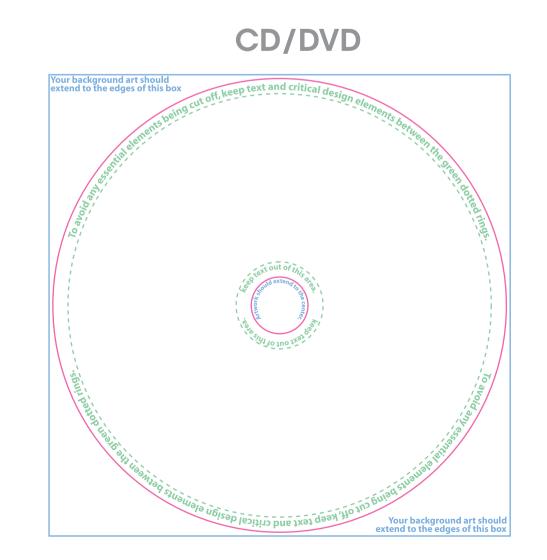

The pink guide shows where the package will be trimmed

to final size. The light blue guide show 3mm bleed where needed. The green guide show the type safe area. It is important to include bleed. Printed pieces are cut to size in stacks and do not get cut exactly on the trim lines. Bleed is background image extending beyond the trim line to be cut off. This prevents any blank paper from showing along the cut edges. The same applies to the type safe margins. Any text inside the safety guide will not be cut if the print is cut slightly inside the trim lines. Embed Your pictures in Your artwork and outline texts, we do not accept attached fonts or pictures.