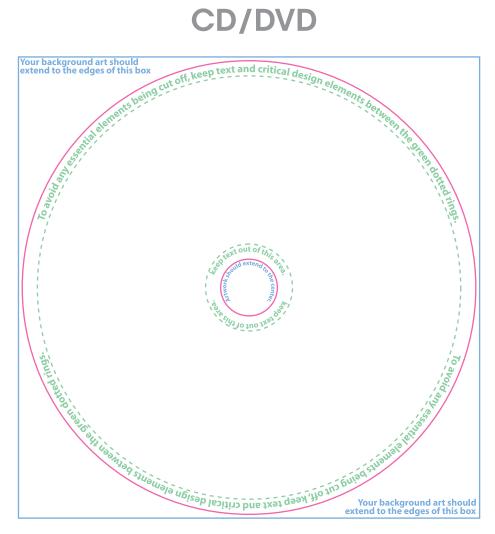

The pink guide shows where the package will be trimmed

to final size. The light blue guide show 3mm bleed where needed. The green guide show the type safe area. It is important to include bleed. Printed pieces are cut to size in stacks and do not get cut exactly on the trim lines. Bleed is background image extending beyond the trim line to be cut off. This prevents any blank paper from showing along the cut edges. The same applies to the type safe margins. Any text inside the safety guide will not be cut if the print is cut slightly inside the trim lines. Embed Your pictures in Your artwork and outline texts, we do not accept attached fonts or pictures.