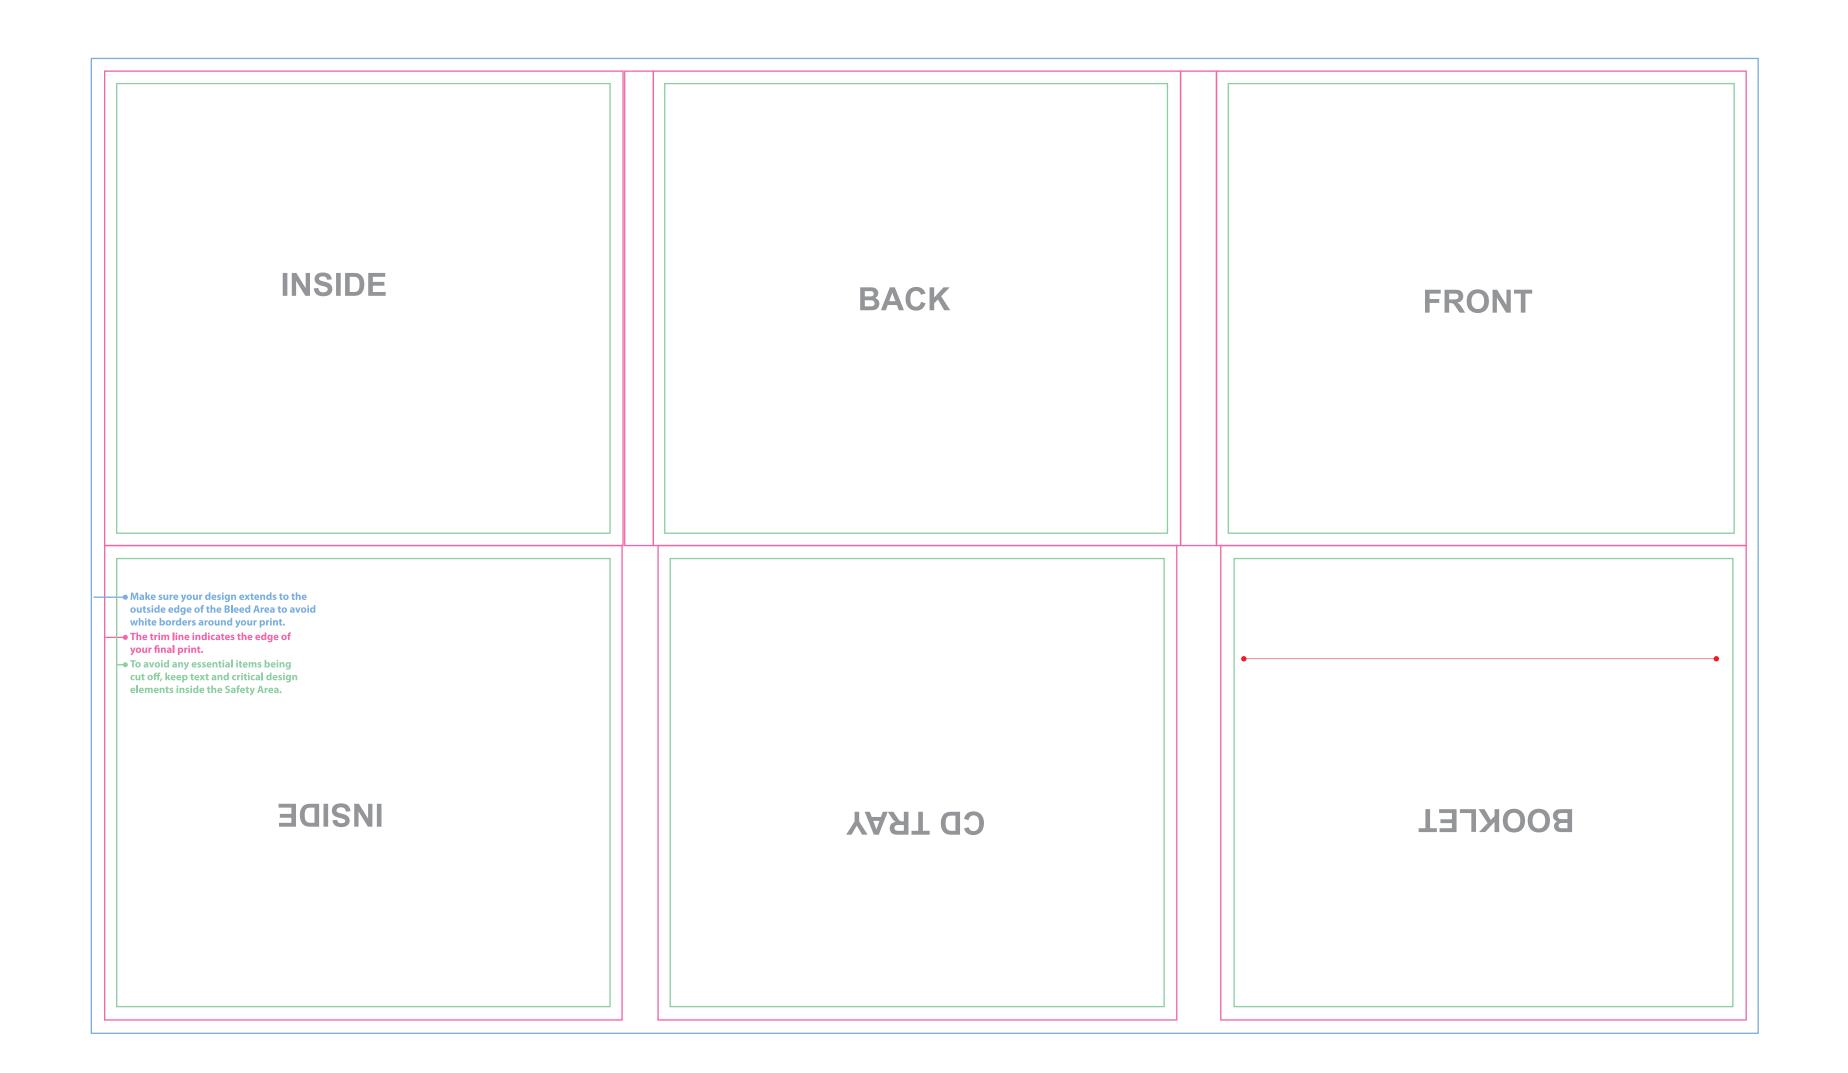

## 6 panel Digipak with 1 clear tray and booklet

The pink guide shows where the package will be trimmed

to final size. The light blue guide show 3mm bleed where needed. The green guide show the type safe area. It is important to include bleed. Printed pieces are cut to size in stacks and do not get cut exactly on the trim lines. Bleed is background image extending beyond the trim line to be cut off. This prevents any blank paper from showing along the cut edges. The same applies to the type safe margins. Any text inside the safety guide will not be cut if the print is cut slightly inside the trim lines. Embed Your pictures in Your artwork and outline texts, we do not accept attached fonts or pictures.

## Make each side seperately.