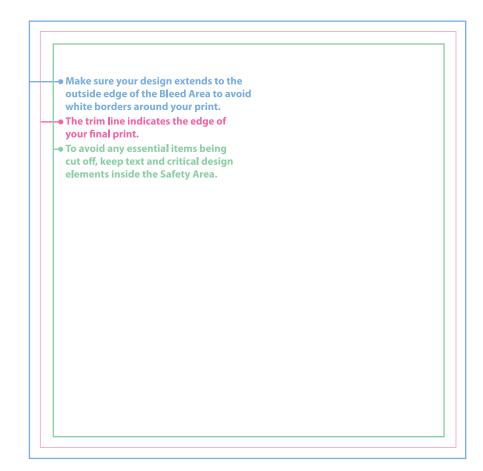

The pink guide shows where the package will be trimmed

to final size. The light blue guide show 3mm bleed where needed. The green guide show the type safe area. It is important to include bleed. Printed pieces are cut to size in stacks and do not get cut exactly on the trim lines. Bleed is background image extending beyond the trim line to be cut off. This prevents any blank paper from showing along the cut edges. The same applies to the type safe margins. Any text inside the safety guide will not be cut if the print is cut slightly inside the trim lines. Embed Your pictures in Your artwork and outline texts, we do not accept attached fonts or pictures.